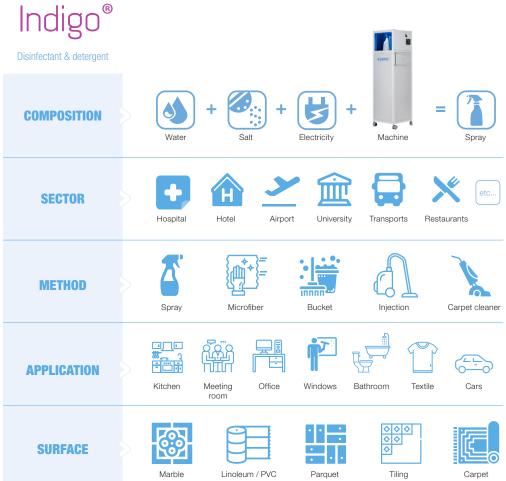

# aquama® FALCON R®

aquama<sup>®</sup> Falcon R<sup>®</sup> Indigo<sup>®</sup> is equipped with the only technology in the world that produces a solution that simultaneously combines a detergent with a disinfectant using water, salt and electricity.

# **Solution produced**

- Ph: 8,5 9,5
- Salinity: < 0,5%
- NaOCI (active solution): 120 to 200ppm (< 0,02% Natrium Hypochlorite)
- Water / H<sub>2</sub>O: > 99,98%