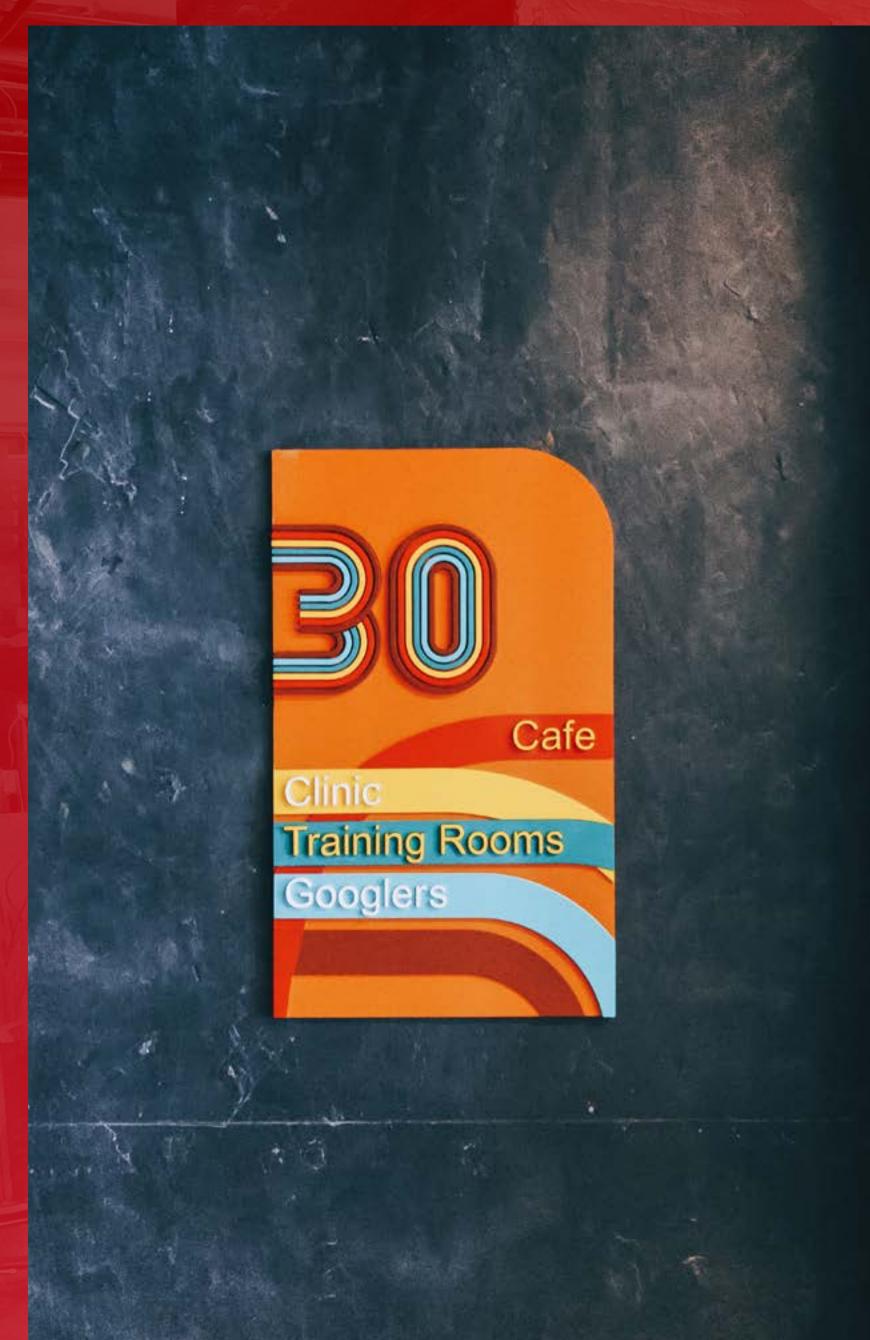

#### GOOGLE OFFICE

W City Center, Bonifacio Global City, Taguig

Wayfinding, Directional, Room and Emergency Signages, Wall Murals, Frosted Stickers