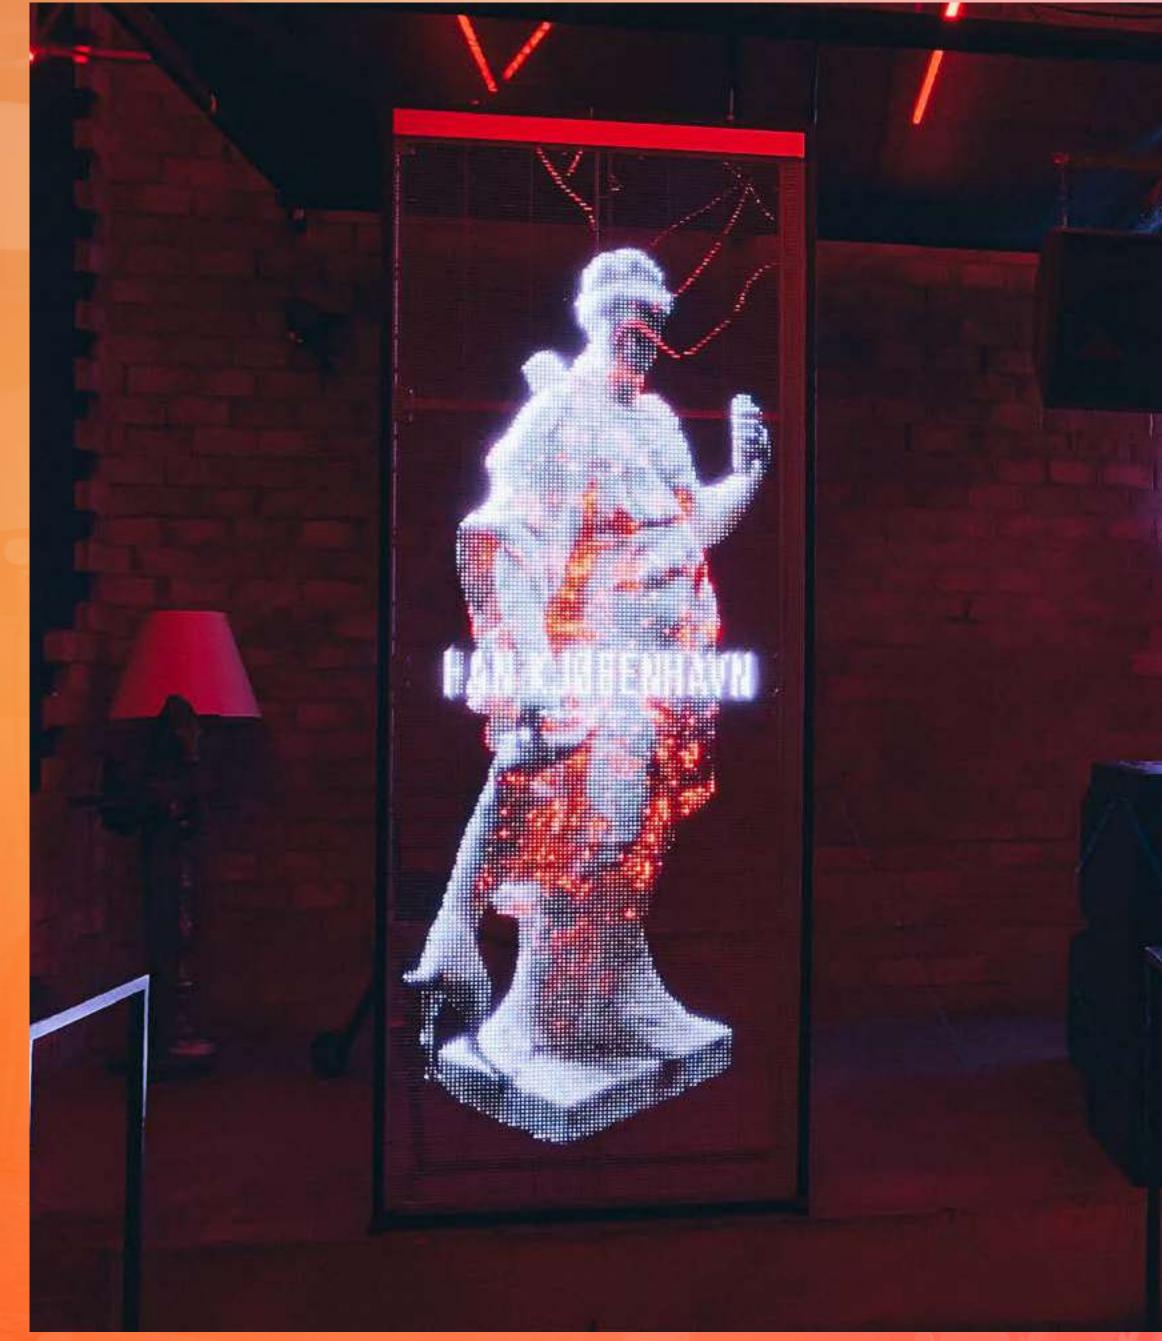

## SPECIAL APPLICATIONS

**Transparent LED Display** 

Cheers to the start of the most wonderful working relationship yet

Brushstroke