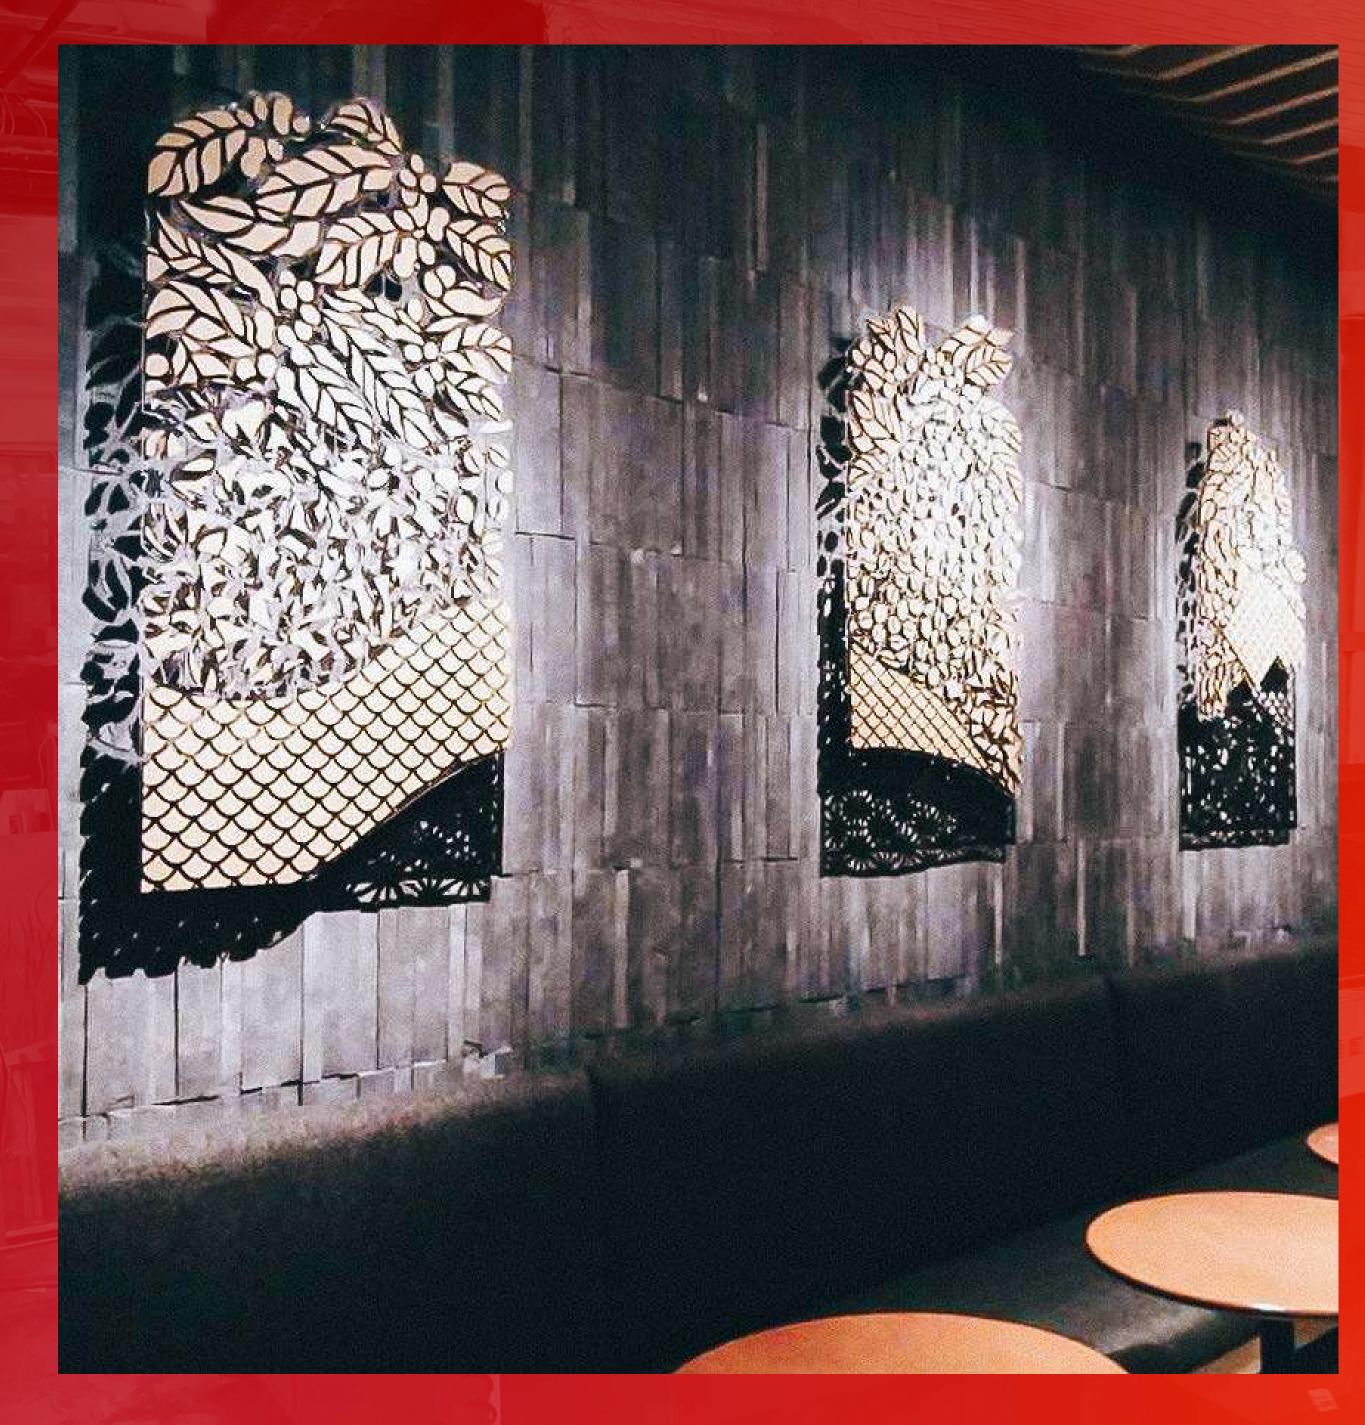

## STARBUCKS COFFEE

Greenhills, San Juan

Layered Decorative Panels made of ACP and Acrylic