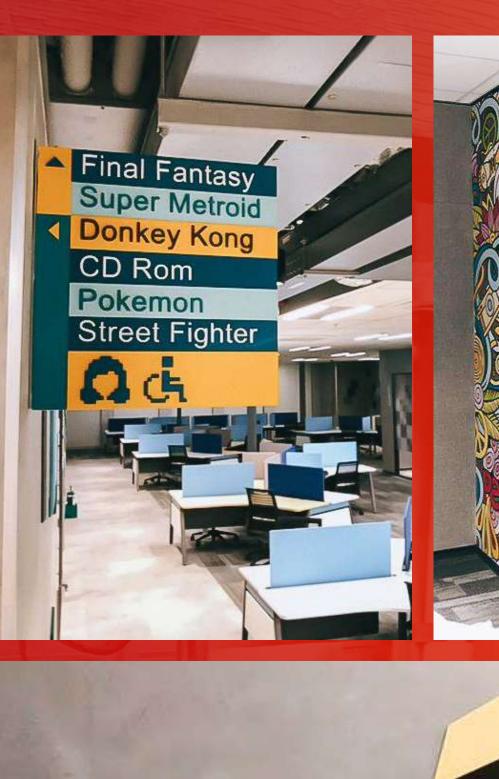

#### GOOGLE OFFICE

W City Center, Bonifacio Global City, Taguig

Wayfinding, Directional, Room and Emergency Signages, Wall Murals, Frosted Stickers

# OFFICE DRESS UP

Design Proposal to Production and Installation

#### OFFICE DRESS UP

Design Proposal to Production and Installation