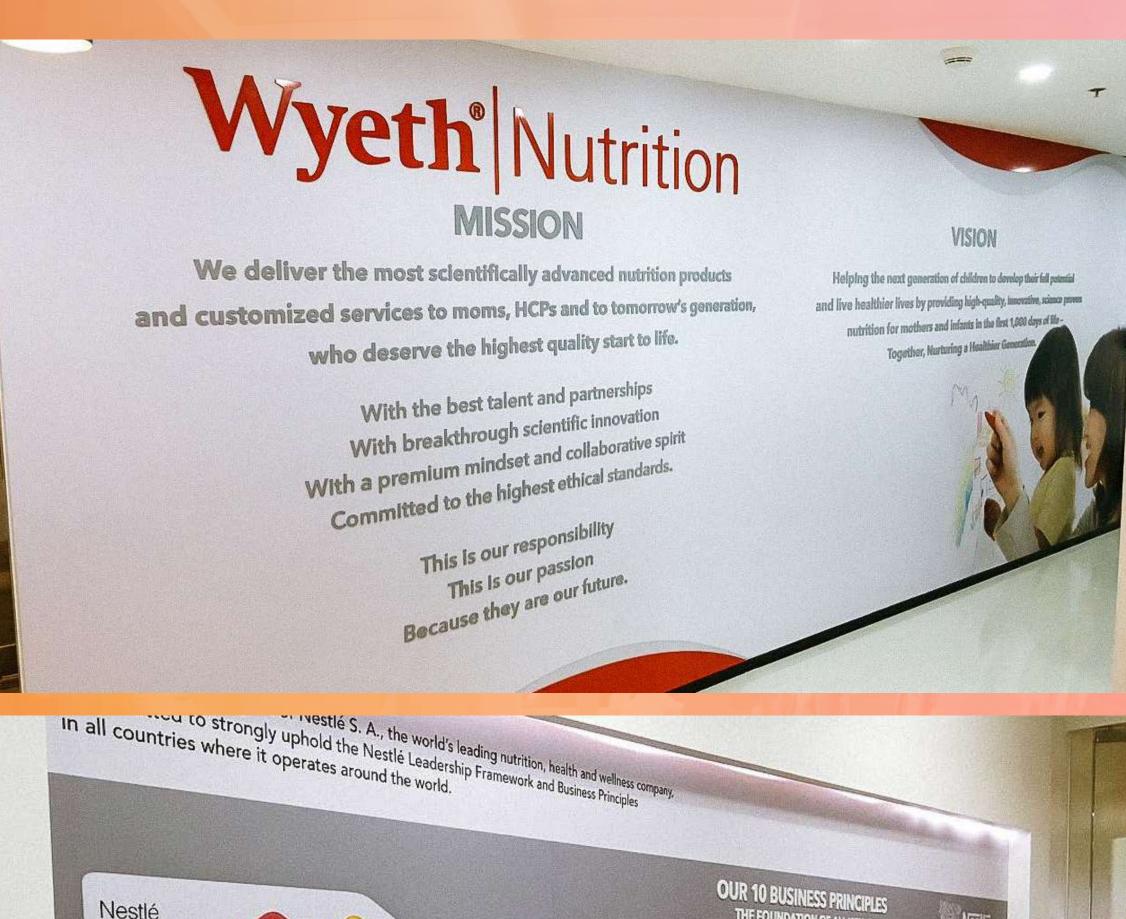

#### GOOGLE OFFICE

W City Center, Bonifacio Global City, Taguig

Wayfinding, Directional, Room and Emergency Signages, Wall Murals, Frosted Stickers