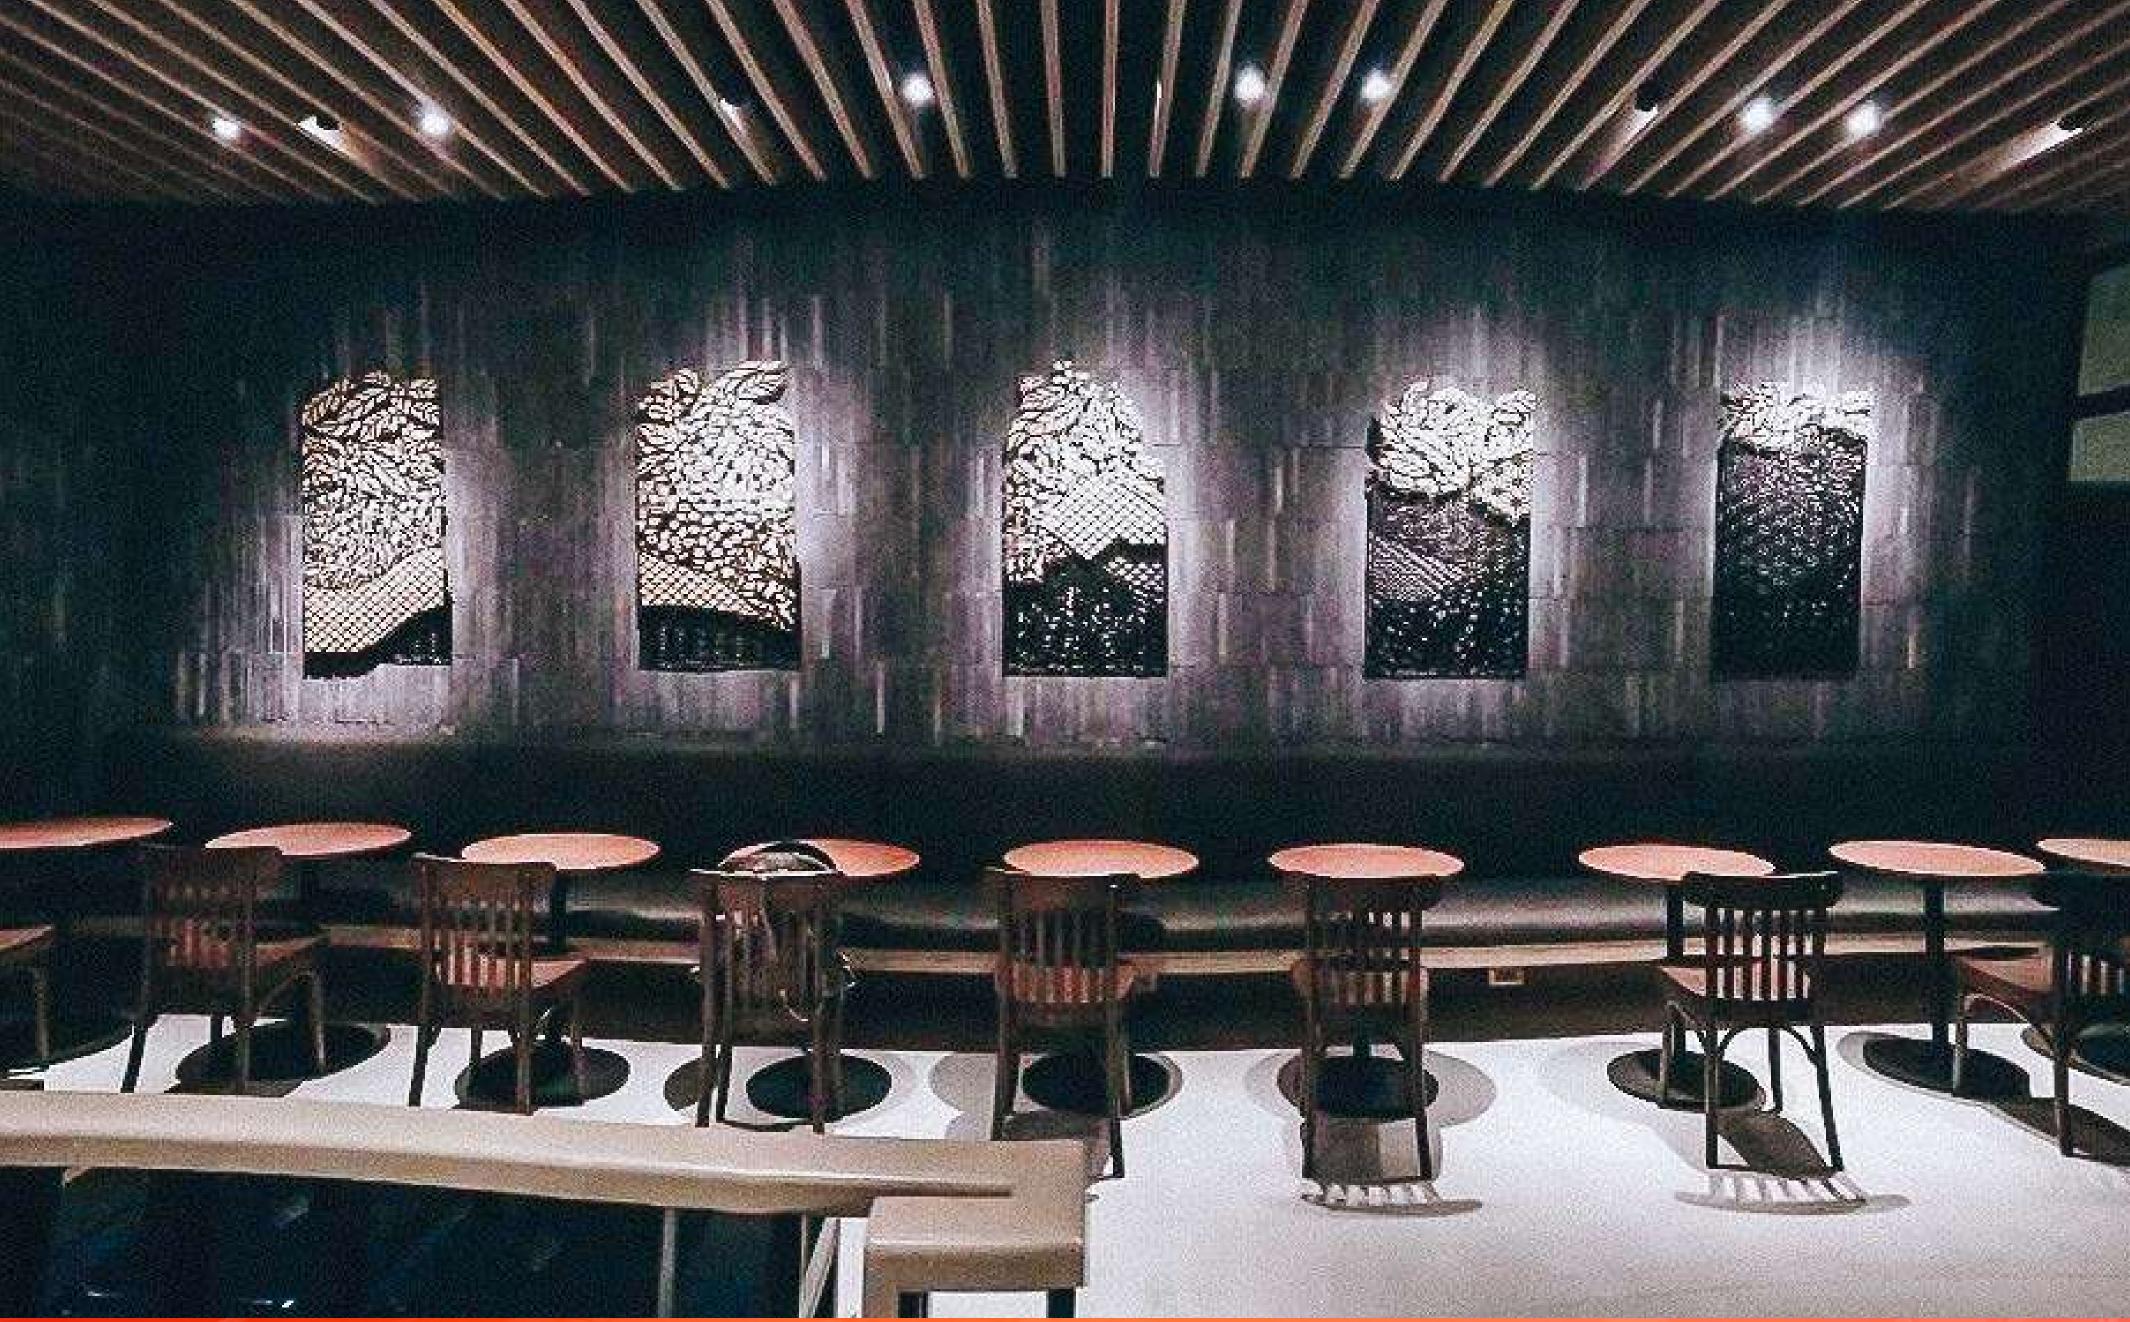

## STARBUCKS COFFEE

Greenhills, San Juan

Layered Decorative Panels made of ACP and Acrylic