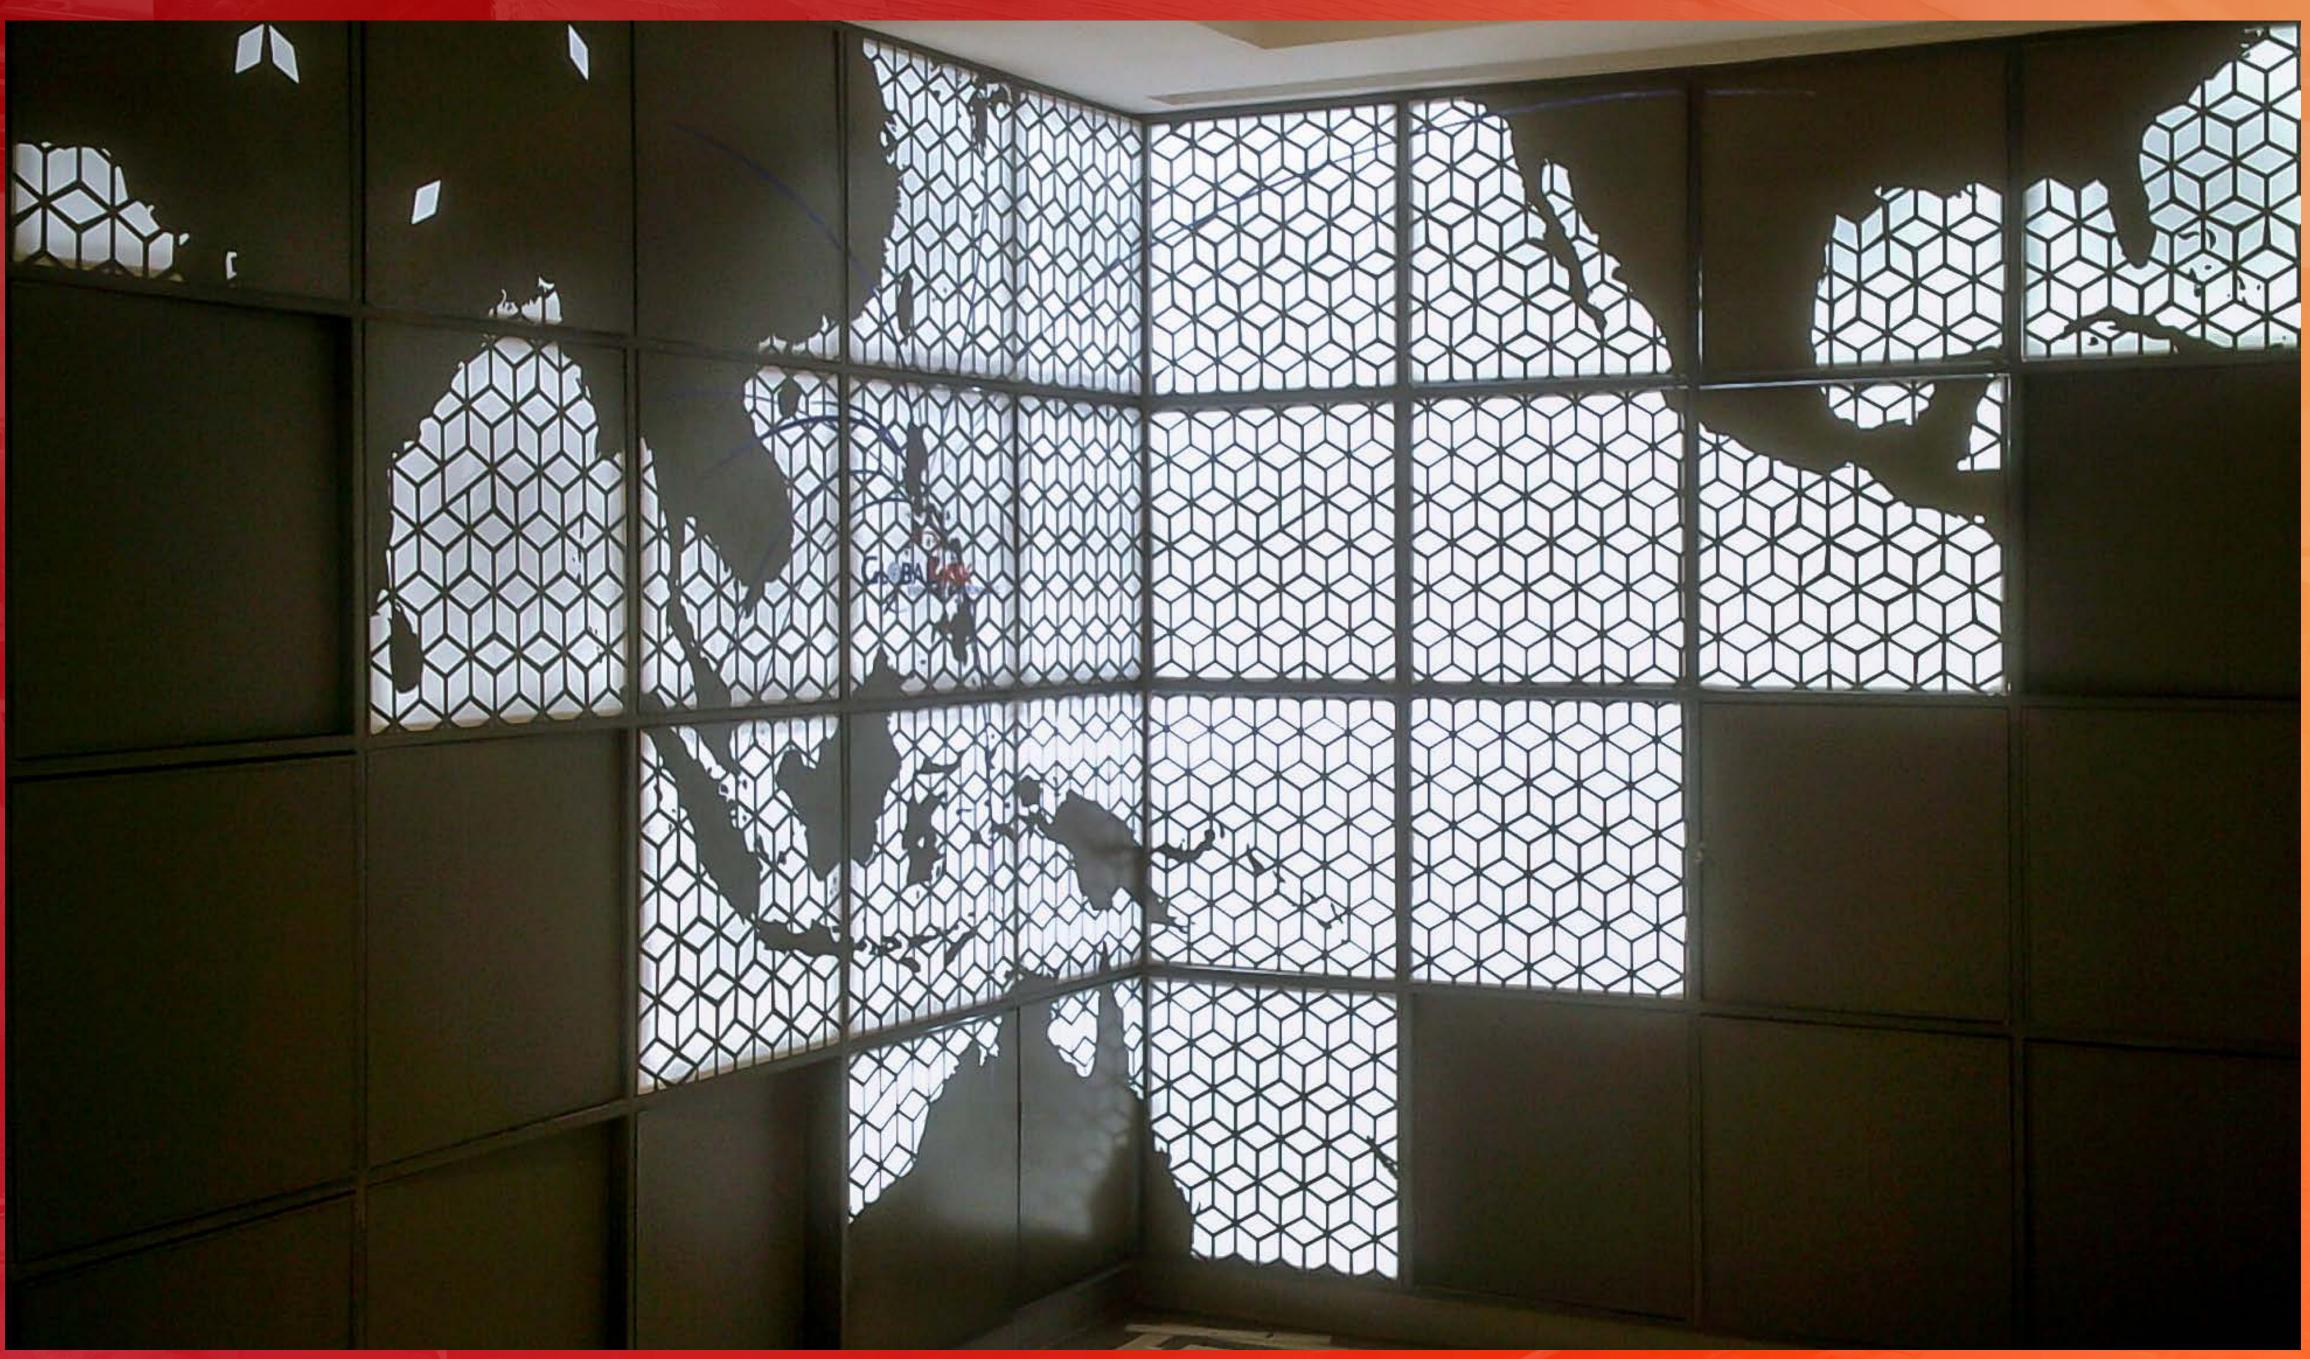

# DECORATIVE PANELS

Standalone, Wall Mounted, Wall Clad, Lighted and Non Lighted Applications

#### DECORATIVE PANELS

Standalone, Wall Mounted, Wall Clad, Lighted and Non Lighted Applications