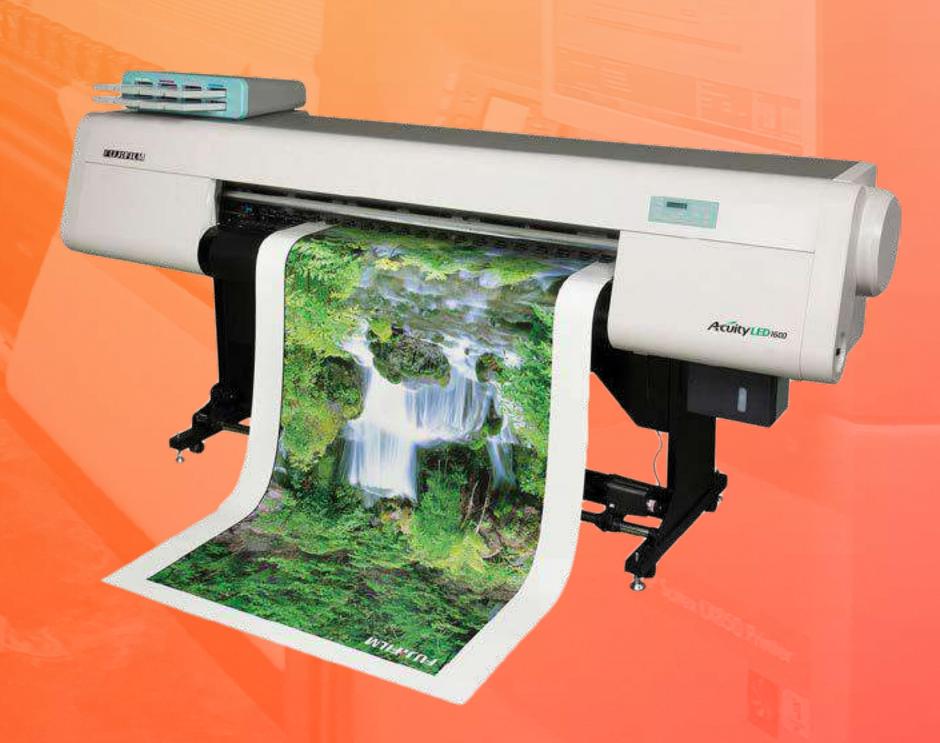

# MACHINES AND CAPABILITIES

Latex and UV printers that use eco friendly waterbased inks

HP Latex 360

**HP Scitex LX850** 

**ecosolutions** 

HP Latex 570

Fujifilm Acuity LED 1600