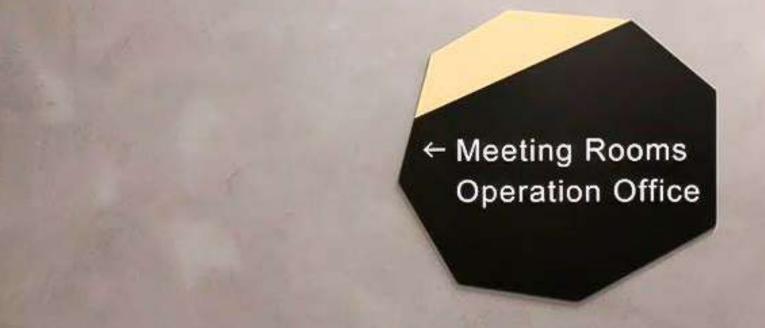

#### GOOGLE OFFICE

W City Center, Bonifacio Global City, Taguig

Wayfinding, Directional, Room and Emergency Signages, Wall Murals, Frosted Stickers

# OFFICE DRESS UP

Design Proposal to Production and Installation

#### OFFICE DRESS UP

Design Proposal to Production and Installation